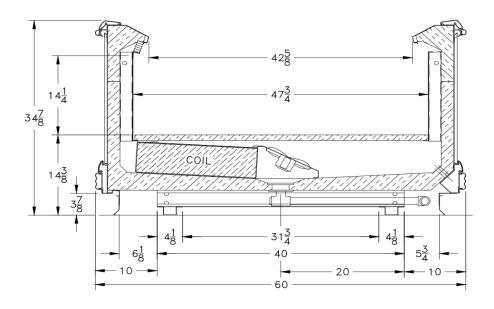

|
|--------------|---------|------------------------------|------------------|-----------------|
|              | Per Day | Fail Safe (min) <sup>1</sup> | Termination (°F) | Drip Time (min) |
| Electric     | 1       | 60                           | 55               | 0               |

1 At ASHRAE conditions. For conditions above 75°F, 55% RH, increase defrost time by 15 min. Type I refrigerator, intended for use in an area where the environmental conditions are controlled and maintained that conditions do not exceed 75°F and 55% relative humidity. Heatcraft Worldwide Refrigeration, whose policy is one of continuous improvement, reserves the right to change at any time specifications, designs, or prices without incurring obligation. DOE 2017 Compliant







#### **WIL CROSS VIEW**



Add 3" thickness for a pair of ends.

### **WIL PLAN VIEW**



5201 Transport Blvd Columbus, GA 31907 P: 800.866.5596 • F: 706.568.8990