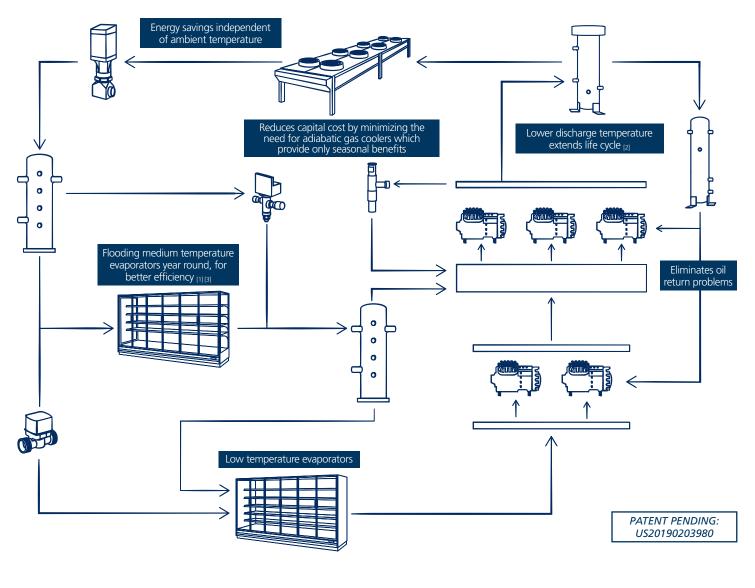

## FULL TRANSCRITICAL EFFICIENCY

Introducing **innovative technology from Kysor Warren Epta US**, FTE increases efficiency and reliability of CO<sub>2</sub> booster systems by flooding the medium temperature evaporators, without risking compressor flood-back. The result – a **more efficient and reliable system** that reduces the need for adiabatic gas coolers in regions with high ambient temperatures and improves efficiency in all climates.

## **FIELD TEST DATA**

[1] 6-8°F ↑ MT Suction [2] 16-18°F ↓ CDT\* [3] 8-10% ↑ Efficiency \* CDT - compressor discharge temperature

\*\*Test Data based on global FTE installations utilizing Epta display cases