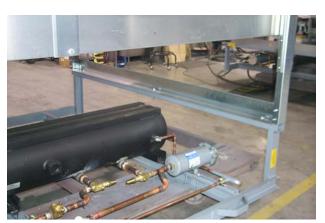

## Refrigeration Systems

Multiple Compressor Accessory Series

This condenser assembly makes an excellent companion to our Distributed Scroll System (DSS).

The assembly can be configured with the options you need. Shown here with dual pressure relief valves, a drop leg inlet pressure regulator, a receiver pressure regulator, a multiple replaceable core filter drier, a sight glass, two access flanges for receiver level monitoring devices and numerous isolation full port shut-off valves.

All joints are brazed with a high silver content brazing alloy while dry nitrogen flows through the tubing.