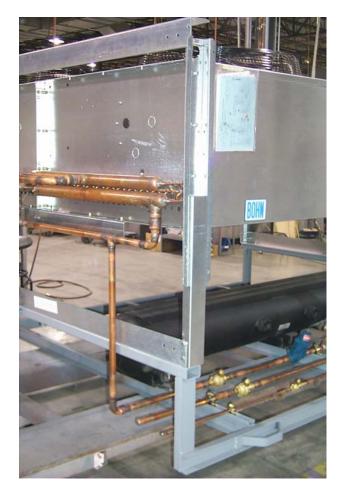

## Refrigeration Systems

Multiple Compressor Accessory Series

This condenser assembly makes an excellent companion to our Distributed Scroll System (DSS).

The assembly can be configured with the options you need. Shown here with dual pressure relief valves, a drop leg inlet pressure regulator, a receiver pressure regulator, a multiple replaceable core filter drier, a sight glass, two access flanges for receiver level monitoring devices and numerous isolation full port shut-off valves.

All joints are brazed with a high silver content brazing alloy while dry nitrogen flows through the tubing.