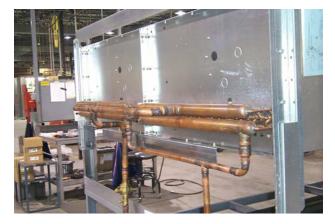

## Refrigeration Systems

Multiple Compressor Accessory Series

This condenser assembly makes an excellent companion to our Distributed Scroll System (DSS).

The assembly can be configured with the options you need. Shown here with dual pressure relief valves, a drop leg inlet pressure regulator, a receiver pressure regulator, a multiple replaceable core filter drier, a sight glass, two access flanges for receiver level monitoring devices and numerous isolation full port shut-off valves.

All joints are brazed with a high silver content brazing alloy while dry nitrogen flows through the tubing.