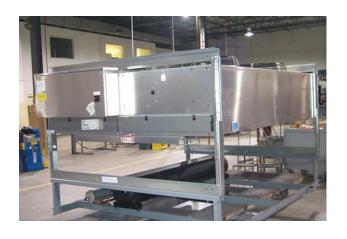

## Refrigeration Systems

Multiple Compressor Accessory Series

This condenser assembly makes an excellent companion to our Distributed Scroll System (DSS).

The assembly can be configured with the options you need. Shown here with dual pressure relief valves, a drop leg inlet pressure regulator, a receiver pressure regulator, a multiple replaceable core filter drier, a sight glass, two access flanges for receiver level monitoring devices and numerous isolation full port shut-off valves.