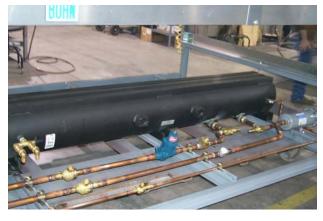

## Refrigeration Systems

Multiple Compressor Accessory Series

This condenser assembly makes an excellent companion to our Distributed Scroll System (DSS).

The assembly can be configured with the options you need. Shown here with dual pressure relief valves, a drop leg inlet pressure regulator, a receiver pressure regulator, a multiple replaceable core filter drier, a sight glass, two access flanges for receiver level monitoring devices and numerous isolation full port shut-off valves.

All joints are brazed with a high silver content brazing alloy while dry nitrogen flows through the tubing.