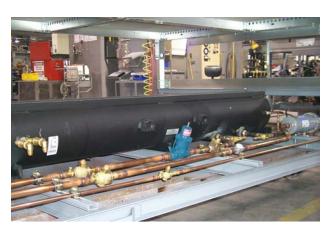

## Refrigeration Systems

Multiple Compressor Accessory Series

This condenser assembly makes an excellent companion to our Distributed Scroll System (DSS).

The assembly can be configured with the options you need. Shown here with dual pressure relief valves, a drop leg inlet pressure regulator, a receiver pressure regulator, a multiple replaceable core filter drier, a sight glass, two access flanges for receiver level monitoring devices and numerous isolation full port shut-off valves.

All joints are brazed with a high silver content brazing alloy while dry nitrogen flows through the tubing.