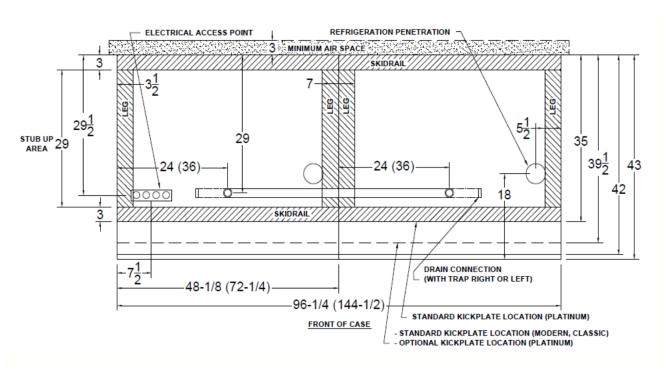

ination Temp (°F) | Drip Time (min) |  |  |  |  |  |
| 6                        | 18                                   | 50                    | 2               |  |  |  |  |  |

1 At ASHRAE conditions. For conditions above 75°F, 55% RH, increase defrost time by 15 min. Type I refrigerator, intended for use in an area where the environmental conditions are controlled and maintained that conditions do not exceed 75°F and 55% relative humidity. Kysor Warren, whose policy is one of continuous improvement, reserves the right to change at any time specifications, designs, or prices without incurring obligation. DOE 2017 Compliant





The above case model has case lengths that are UL and NSF approved.

#### **MX7XN CROSS VIEW**



Add 3" thickness for a pair of ends.

#### **MX7XN PLAN VIEW**