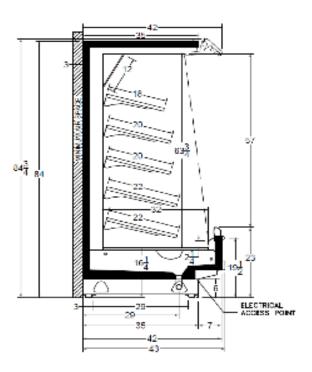

osts per Day         | Failsafe Duration (min) <sup>1</sup> | Termination Temp (°F) | Drip Time (min) |  |  |  |  |  |
| 6                        | 18                                   | 50                    | 2               |  |  |  |  |  |

1 At ASHRAE conditions. For conditions above 75°F, 55% RH, increase defrost time by 15 min. Type I refrigerator, intended for use in an area where the environmental conditions are controlled and maintained that conditions do not exceed 75°F and 55% relative humidity. Kysor Warren, whose policy is one of continuous improvement, reserves the right to change at any time specifications, designs, or prices without incurring obligation. DOE 2017 Compliant





The above case model has case lengths that are UL and NSF approved.

#### **MX7XN CROSS VIEW**



Add 3" thickness for a pair of ends.

#### **MX7XN PLAN VIEW**