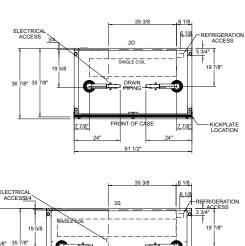

ors | <b>3</b> Doors | <b>4</b> Doors | <b>5</b> Doors |
|------|--------------------|---------------------|---------|----------------|----------------|----------------|
| KWN5 | Standard 35 5/8"   | 80 1/2"             | •       | •              | •              | •              |
| KWN6 | Standard 35 5/8''  | 82 1/2"             | •       | •              | •              | •              |
| KWN7 | Standard 35 5/8"   | 83 3/8''            | •       | •              | •              | •              |

#### PROFILE VIEWS END CASE

# 377 35 3/4" 29 1/2" 88 1/2" 25 3/8 35 5/6" 36 7/8" - PREMIUM









CHICKEN

MEALS





















Ordinic GRASSFED

SANDWICH STEAKS & MEATBALLS

### BURGERS BEEF & TURKEY





















## **GRANBERING KWN5**

#### PROFILE VIEW SECTION VIEWS















# **GRANBERING KWN6**

PROFILE VIEW SECTION VIEWS













# **GRANBERING KWN7**

PROFILE VIEW SECTION VIEWS







www.kysorwarren.com