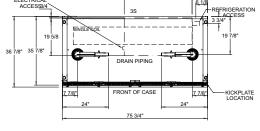

s | <b>3</b> Doors | <b>4</b> Doors | <b>5</b> Doors |
|------|--------------------|---------------------|---------|----------------|----------------|----------------|
| KWN5 | Standard 35 5/8"   | 80 1/2"             | •       | •              | •              | •              |
| KWN6 | Standard 35 5/8''  | 82 1/2"             | •       | •              | •              | •              |
| KWN7 | Standard 35 5/8"   | 83 3/8''            | •       | •              | •              | •              |

#### PROFILE VIEWS END CASE

# 377 35 3/4" 29 1/2" 88 1/2" 25 3/8 35 5/6" 36 7/8" - PREMIUM









CHICKEN

MEALS





















Ordinic GRASSFED

SANDWICH STEAKS & MEATBALLS

### BURGERS BEEF & TURKEY





















## **GRANBERING KWN5**

#### PROFILE VIEW SECTION VIEWS















# **GRANBERING KWN6**

PROFILE VIEW SECTION VIEWS













# **GRANBERING KWN7**

PROFILE VIEW SECTION VIEWS







www.kysorwarren.com