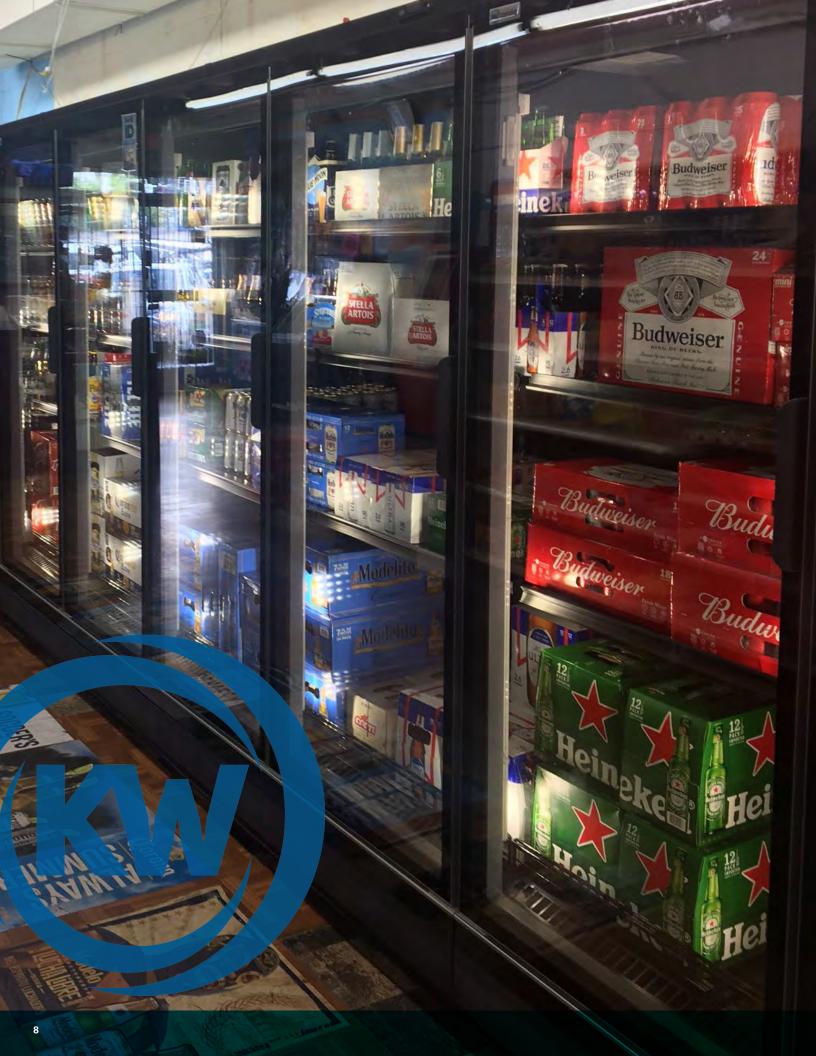

### ICE CREAM HIGH VISIBILITY MERCHANDISING CAPABILITY

FULL GLASS doors with LED lights fully integrated into the mullion provides excellent light distribution and puts the attention on the product

#### **GREAT FOR**

Frozen food