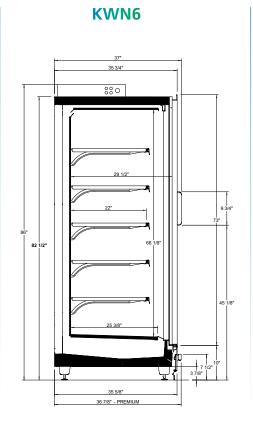

# **GRANBERING KWN6**

PROFILE VIEW SECTION VIEWS

#### **RANGE**

|      | RANGE <b>Depth</b> | RANGE <b>Height</b> | 2 Doors | <b>3</b> Doors | <b>4</b> Doors | <b>5</b> Doors |
|------|--------------------|---------------------|---------|----------------|----------------|----------------|
| KWN5 | Standard 35 5/8"   | 80 1/2"             | •       | •              | •              | •              |
| KWN6 | Standard 35 5/8''  | 82 1/2"             | •       | •              | •              | •              |
| KWN7 | Standard 35 5/8"   | 83 3/8''            | •       | •              | •              | •              |