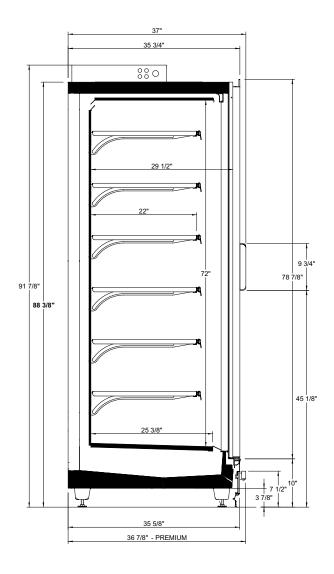

#### PROFILE VIEWS END CASE

# 377 35 3/4" 29 1/2" 88 1/2" 25 3/8 35 5/6" 36 7/8" - PREMIUM

CHICKEN

MEALS

Ordinic GRASSFED

SANDWICH STEAKS & MEATBALLS