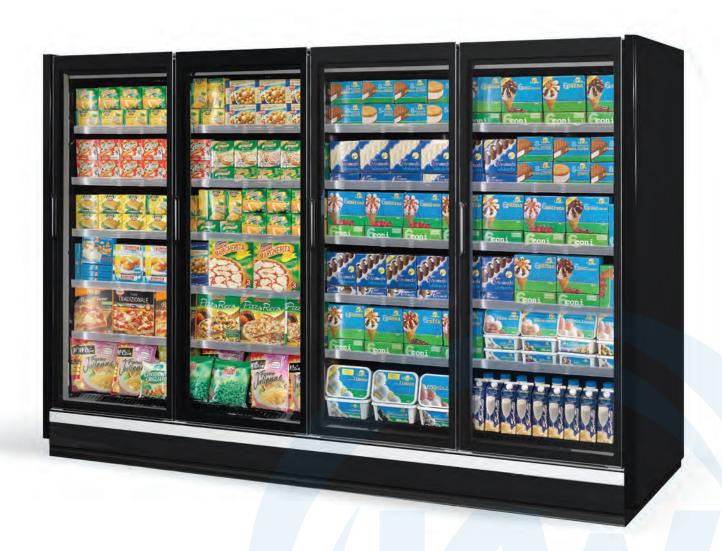

## **GRANBERING KW**

LOW TEMPERATURE REACH-IN MERCHANDISER

### ICE CREAM HIGH VISIBILITY MERCHANDISING CAPABILITY

FULL GLASS doors with LED lights fully integrated into the mullion provides excellent light distribution and puts the attention on the product

#### **EASY OPERATION AND MAINTENANCE**

All electrical connections and components are top mounted for easier access and troubleshooting; there are no electrical connections located in the raceway

## QUIET AND GENTLE DOOR CLOSING SYSTEM

This system provides automatic door closure from a designated opening angle preventing uncontrolled opening of adjoining doors during the closure of the first one and door slamming

#### INTEGRATED CAMLOCK SYSTEM

The integrated camlock system makes joining cases and expanding line-ups an easy, simple, and quick procedure