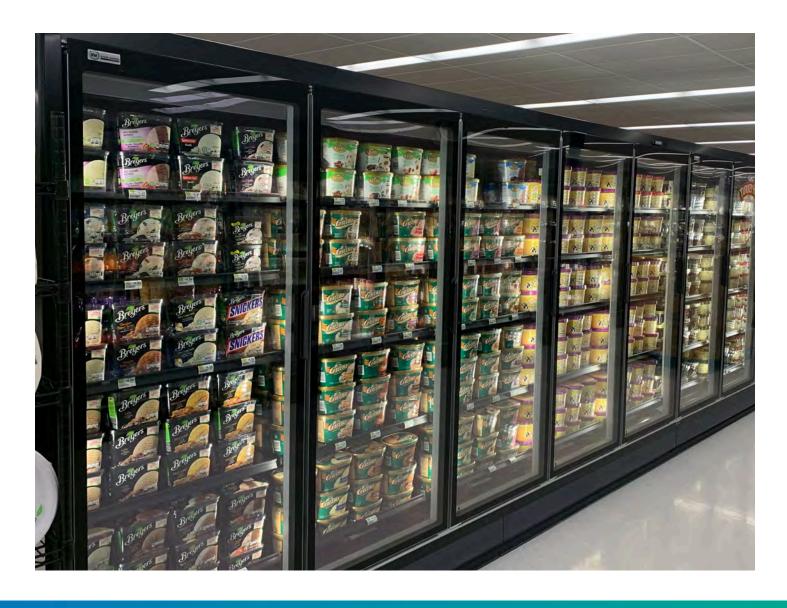

### ICE CREAM HIGH VISIBILITY MERCHANDISING CAPABILITY

FULL GLASS doors with LED lights fully integrated into the mullion provides excellent light distribution and puts the attention on the product

#### **GREAT FOR**

Frozen food