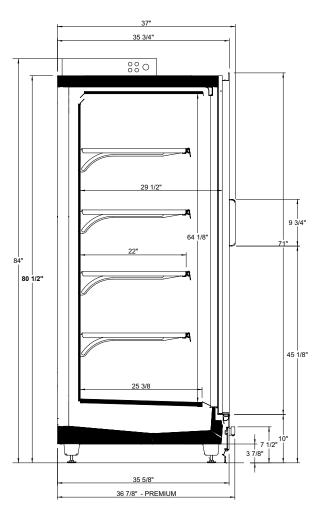

# 377 35 3/4" 29 1/2" 88 1/2" 25 3/8 35 5/6" 36 7/8" - PREMIUM

CHICKEN

MEALS

Ordinic GRASSFED

SANDWICH STEAKS & MEATBALLS

## **GRANBERING KWN5**