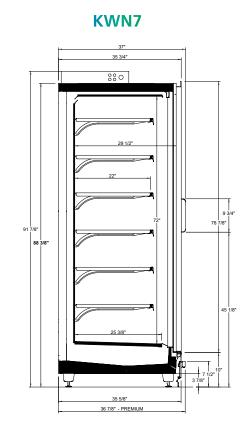

# **GRANBERING KWN7**

PROFILE VIEW SECTION VIEWS

www.kysorwarren.com

#### **RANGE**

|      | RANGE <b>Depth</b> | RANGE <b>Height</b> | 2 Doors | <b>3</b> Doors | <b>4</b> Doors | <b>5</b> Doors |
|------|--------------------|---------------------|---------|----------------|----------------|----------------|
| KWN5 | Standard 35 5/8"   | 80 1/2"             | •       | •              | •              | •              |
| KWN6 | Standard 35 5/8''  | 82 1/2"             | •       | •              | •              | •              |
| KWN7 | Standard 35 5/8"   | 83 3/8''            | •       | •              | •              | •              |