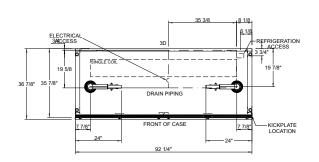

------------------|---------------------|---------|----------------|----------------|----------------|
| KWN5 | Standard 35 5/8"   | 80 1/2"             | •       | •              | •              | •              |
| KWN6 | Standard 35 5/8''  | 82 1/2"             | •       | •              | •              | •              |
| KWN7 | Standard 35 5/8"   | 83 3/8''            | •       | •              | •              | •              |

#### PROFILE VIEWS END CASE

# 377 35 3/4" 29 1/2" 88 1/2" 25 3/8 35 5/6" 36 7/8" - PREMIUM









CHICKEN

MEALS





















Ordinic GRASSFED

SANDWICH STEAKS & MEATBALLS

### BURGERS BEEF & TURKEY





















## **GRANBERING KWN5**

#### PROFILE VIEW SECTION VIEWS















# **GRANBERING KWN6**

PROFILE VIEW SECTION VIEWS













# **GRANBERING KWN7**

PROFILE VIEW SECTION VIEWS







www.kysorwarren.com