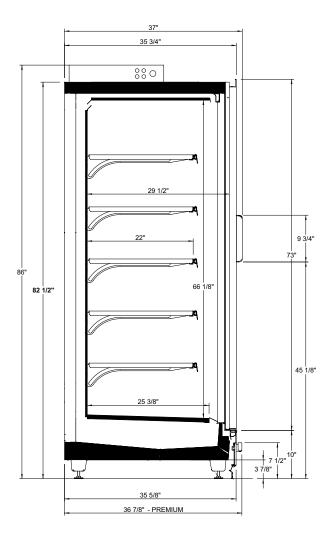

#### PROFILE VIEWS END CASE

# 377 35 3/4" 29 1/2" 88 1/2" 25 3/8 35 5/6" 36 7/8" - PREMIUM

CHICKEN

MEALS

Ordinic GRASSFED

SANDWICH STEAKS & MEATBALLS