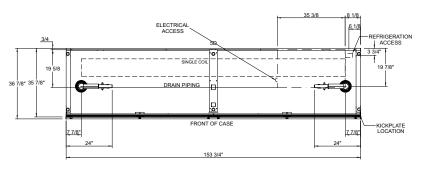

--------------|---------------------|---------|----------------|----------------|----------------|
| KWN5 | Standard 35 5/8"   | 80 1/2"             | •       | •              | •              | •              |
| KWN6 | Standard 35 5/8''  | 82 1/2"             | •       | •              | •              | •              |
| KWN7 | Standard 35 5/8"   | 83 3/8''            | •       | •              | •              | •              |

#### PROFILE VIEWS END CASE

# 377 35 3/4" 29 1/2" 88 1/2" 25 3/8 35 5/6" 36 7/8" - PREMIUM









CHICKEN

MEALS





















Ordinic GRASSFED

SANDWICH STEAKS & MEATBALLS

### BURGERS BEEF & TURKEY





















## **GRANBERING KWN5**

#### PROFILE VIEW SECTION VIEWS















# **GRANBERING KWN6**

PROFILE VIEW SECTION VIEWS













# **GRANBERING KWN7**

PROFILE VIEW SECTION VIEWS







www.kysorwarren.com