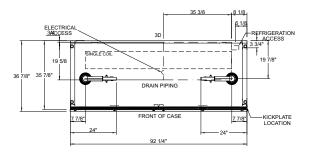

| <b>3</b> Doors | <b>4</b> Doors | <b>5</b> Doors |
|------|--------------------|---------------------|---------|----------------|----------------|----------------|
| KWN5 | Standard 35 5/8"   | 80 1/2"             | •       | •              | •              | •              |
| KWN6 | Standard 35 5/8''  | 82 1/2"             | •       | •              | •              | •              |
| KWN7 | Standard 35 5/8"   | 83 3/8''            | •       | •              | •              | •              |

#### PROFILE VIEWS END CASE

# 377 35 3/4" 29 1/2" 88 1/2" 25 3/8 35 5/6" 36 7/8" - PREMIUM









CHICKEN

MEALS





















Ordinic GRASSFED

SANDWICH STEAKS & MEATBALLS

### BURGERS BEEF & TURKEY





















## **GRANBERING KWN5**

#### PROFILE VIEW SECTION VIEWS















# **GRANBERING KWN6**

PROFILE VIEW SECTION VIEWS













# **GRANBERING KWN7**

PROFILE VIEW SECTION VIEWS







www.kysorwarren.com