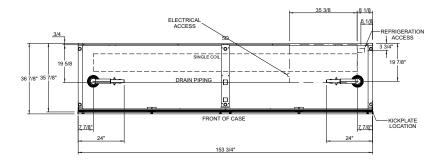

>3</b> Doors | <b>4</b> Doors | <b>5</b> Doors |
|------|--------------------|---------------------|---------|----------------|----------------|----------------|
| KWN5 | Standard 35 5/8"   | 80 1/2"             | •       | •              | •              | •              |
| KWN6 | Standard 35 5/8''  | 82 1/2"             | •       | •              | •              | •              |
| KWN7 | Standard 35 5/8"   | 83 3/8''            | •       | •              | •              | •              |

#### PROFILE VIEWS END CASE

# 377 35 3/4" 29 1/2" 88 1/2" 25 3/8 35 5/6" 36 7/8" - PREMIUM









CHICKEN

MEALS





















Ordinic GRASSFED

SANDWICH STEAKS & MEATBALLS

### BURGERS BEEF & TURKEY





















## **GRANBERING KWN5**

#### PROFILE VIEW SECTION VIEWS















# **GRANBERING KWN6**

PROFILE VIEW SECTION VIEWS













# **GRANBERING KWN7**

PROFILE VIEW SECTION VIEWS







www.kysorwarren.com